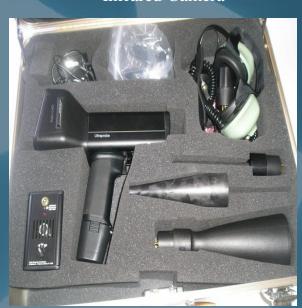

### Diagnostics Tools & Instruments

Laser Aligner

Infrared Camera

Ultrasonic Sound Meter

Vibration Analyzer

Micrometer