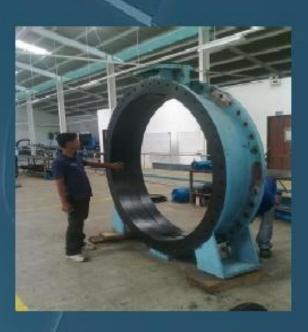

# AES Masinloc Power Plant: Complete rehabilitation of two (2) unit Butterfly Valve 1800mm Brand: Rodney Hunt, Model BV1800

### SEM-CALACA Power Plant:

Complete rehabilitation of two (2) unit Butterfly Valve 1800mm

Brand: Kubota, Model BV1800