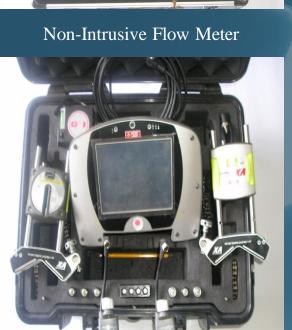

### Diagnostics Tools & Instruments

Laser Aligner

Infrared Camera

Ultrasonic Sound Meter

Vibration Analyzer

Micrometer