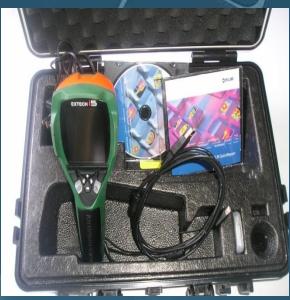

### Diagnostics Tools & Instruments

Laser Aligner

Infrared Camera

Ultrasonic Sound Meter

Vibration Analyzer

Micrometer