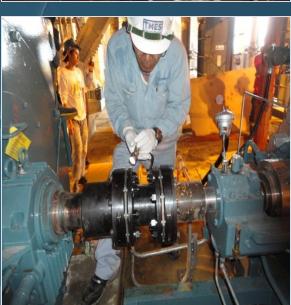

## Our Service / Instrumentation Engineers doing vibration, ultrasound, laser alignment, thermal imaging and motor analysis.