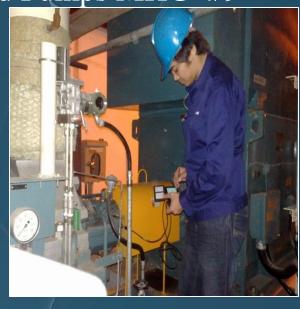

## Our Service / Instrumentation Engineers doing vibration, ultrasound, laser alignment, thermal imaging and motor analysis.

### Diagnostics Tools & Instruments

Laser Aligner

Infrared Camera

Ultrasonic Sound Meter

Vibration Analyzer

Micrometer