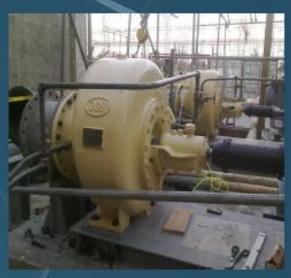

### STEAG ESTATE POWER PLANT - Mindanao:

Complete Overhauling of two (2) unit Boiler Feed Pump – 2400KW Brand: Torishima Pump - Japan