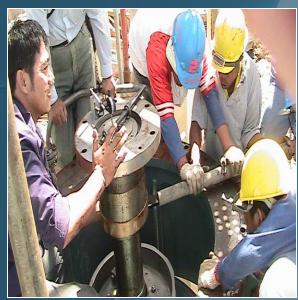

## Bacman – Energy Development Corporation (Sorsogon) – Pullout, disassembly and check-up of various pumps