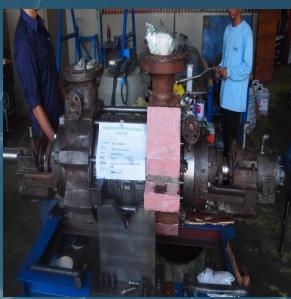

### STEAG ESTATE POWER PLANT - Mindanao:

Complete Overhauling of two (2) unit Boiler Feed Pump – 2400KW Brand: Torishima Pump - Japan

## GLOBAL POWER - Toledo: Diagnostic Services for 6 units BFP and 9 units CWP

Brand: Torishima Pump - Japan