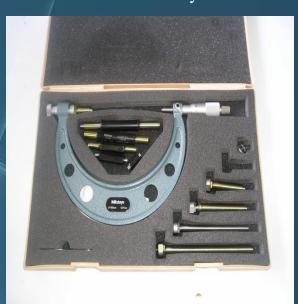

### Diagnostics Tools & Instruments

Laser Aligner

Infrared Camera

Ultrasonic Sound Meter

Vibration Analyzer

Micrometer