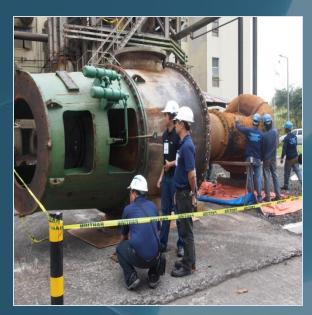

### SEM-CALACA Power Plant:

Complete rehabilitation of Unit 1 Cold Pumps

Brand: KSB/Torishima, Yoshikura Kogyo, Ebara Pump & Vacuum

## Sem-Calaca Power Corp (DMCI): Overhauling of 2 Torishima SPV 1800 Circulating Water Pumps, 3 Weir Condensate Extraction Pumps, 3 Sulzer Bearing Cooling Pumps& 2 Ebara Turbine ScreenWash Pumps