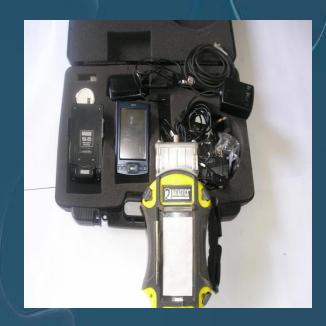

### Diagnostics Tools & Instruments

Laser Aligner

Infrared Camera

Ultrasonic Sound Meter

Vibration Analyzer

Micrometer