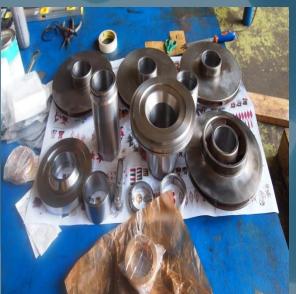

# AES Masinloc Power Plant: Complete rehabilitation of two (2) unit Butterfly Valve 1800mm Brand: Rodney Hunt, Model BV1800

### SEM-CALACA Power Plant:

Complete rehabilitation of two (2) unit Butterfly Valve 1800mm

Brand: Kubota, Model BV1800