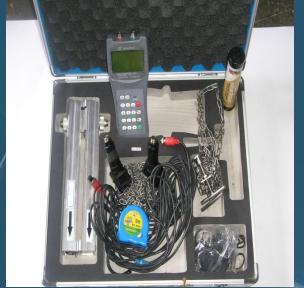

### Diagnostics Tools & Instruments

Laser Aligner

Infrared Camera

Ultrasonic Sound Meter

Vibration Analyzer

Micrometer