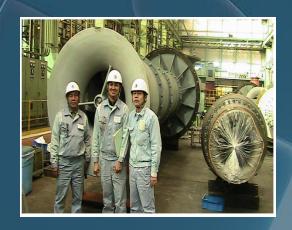

# AES Masinloc Power Plant: Complete rehabilitation of two (2) unit Butterfly Valve 1800mm Brand: Rodney Hunt, Model BV1800